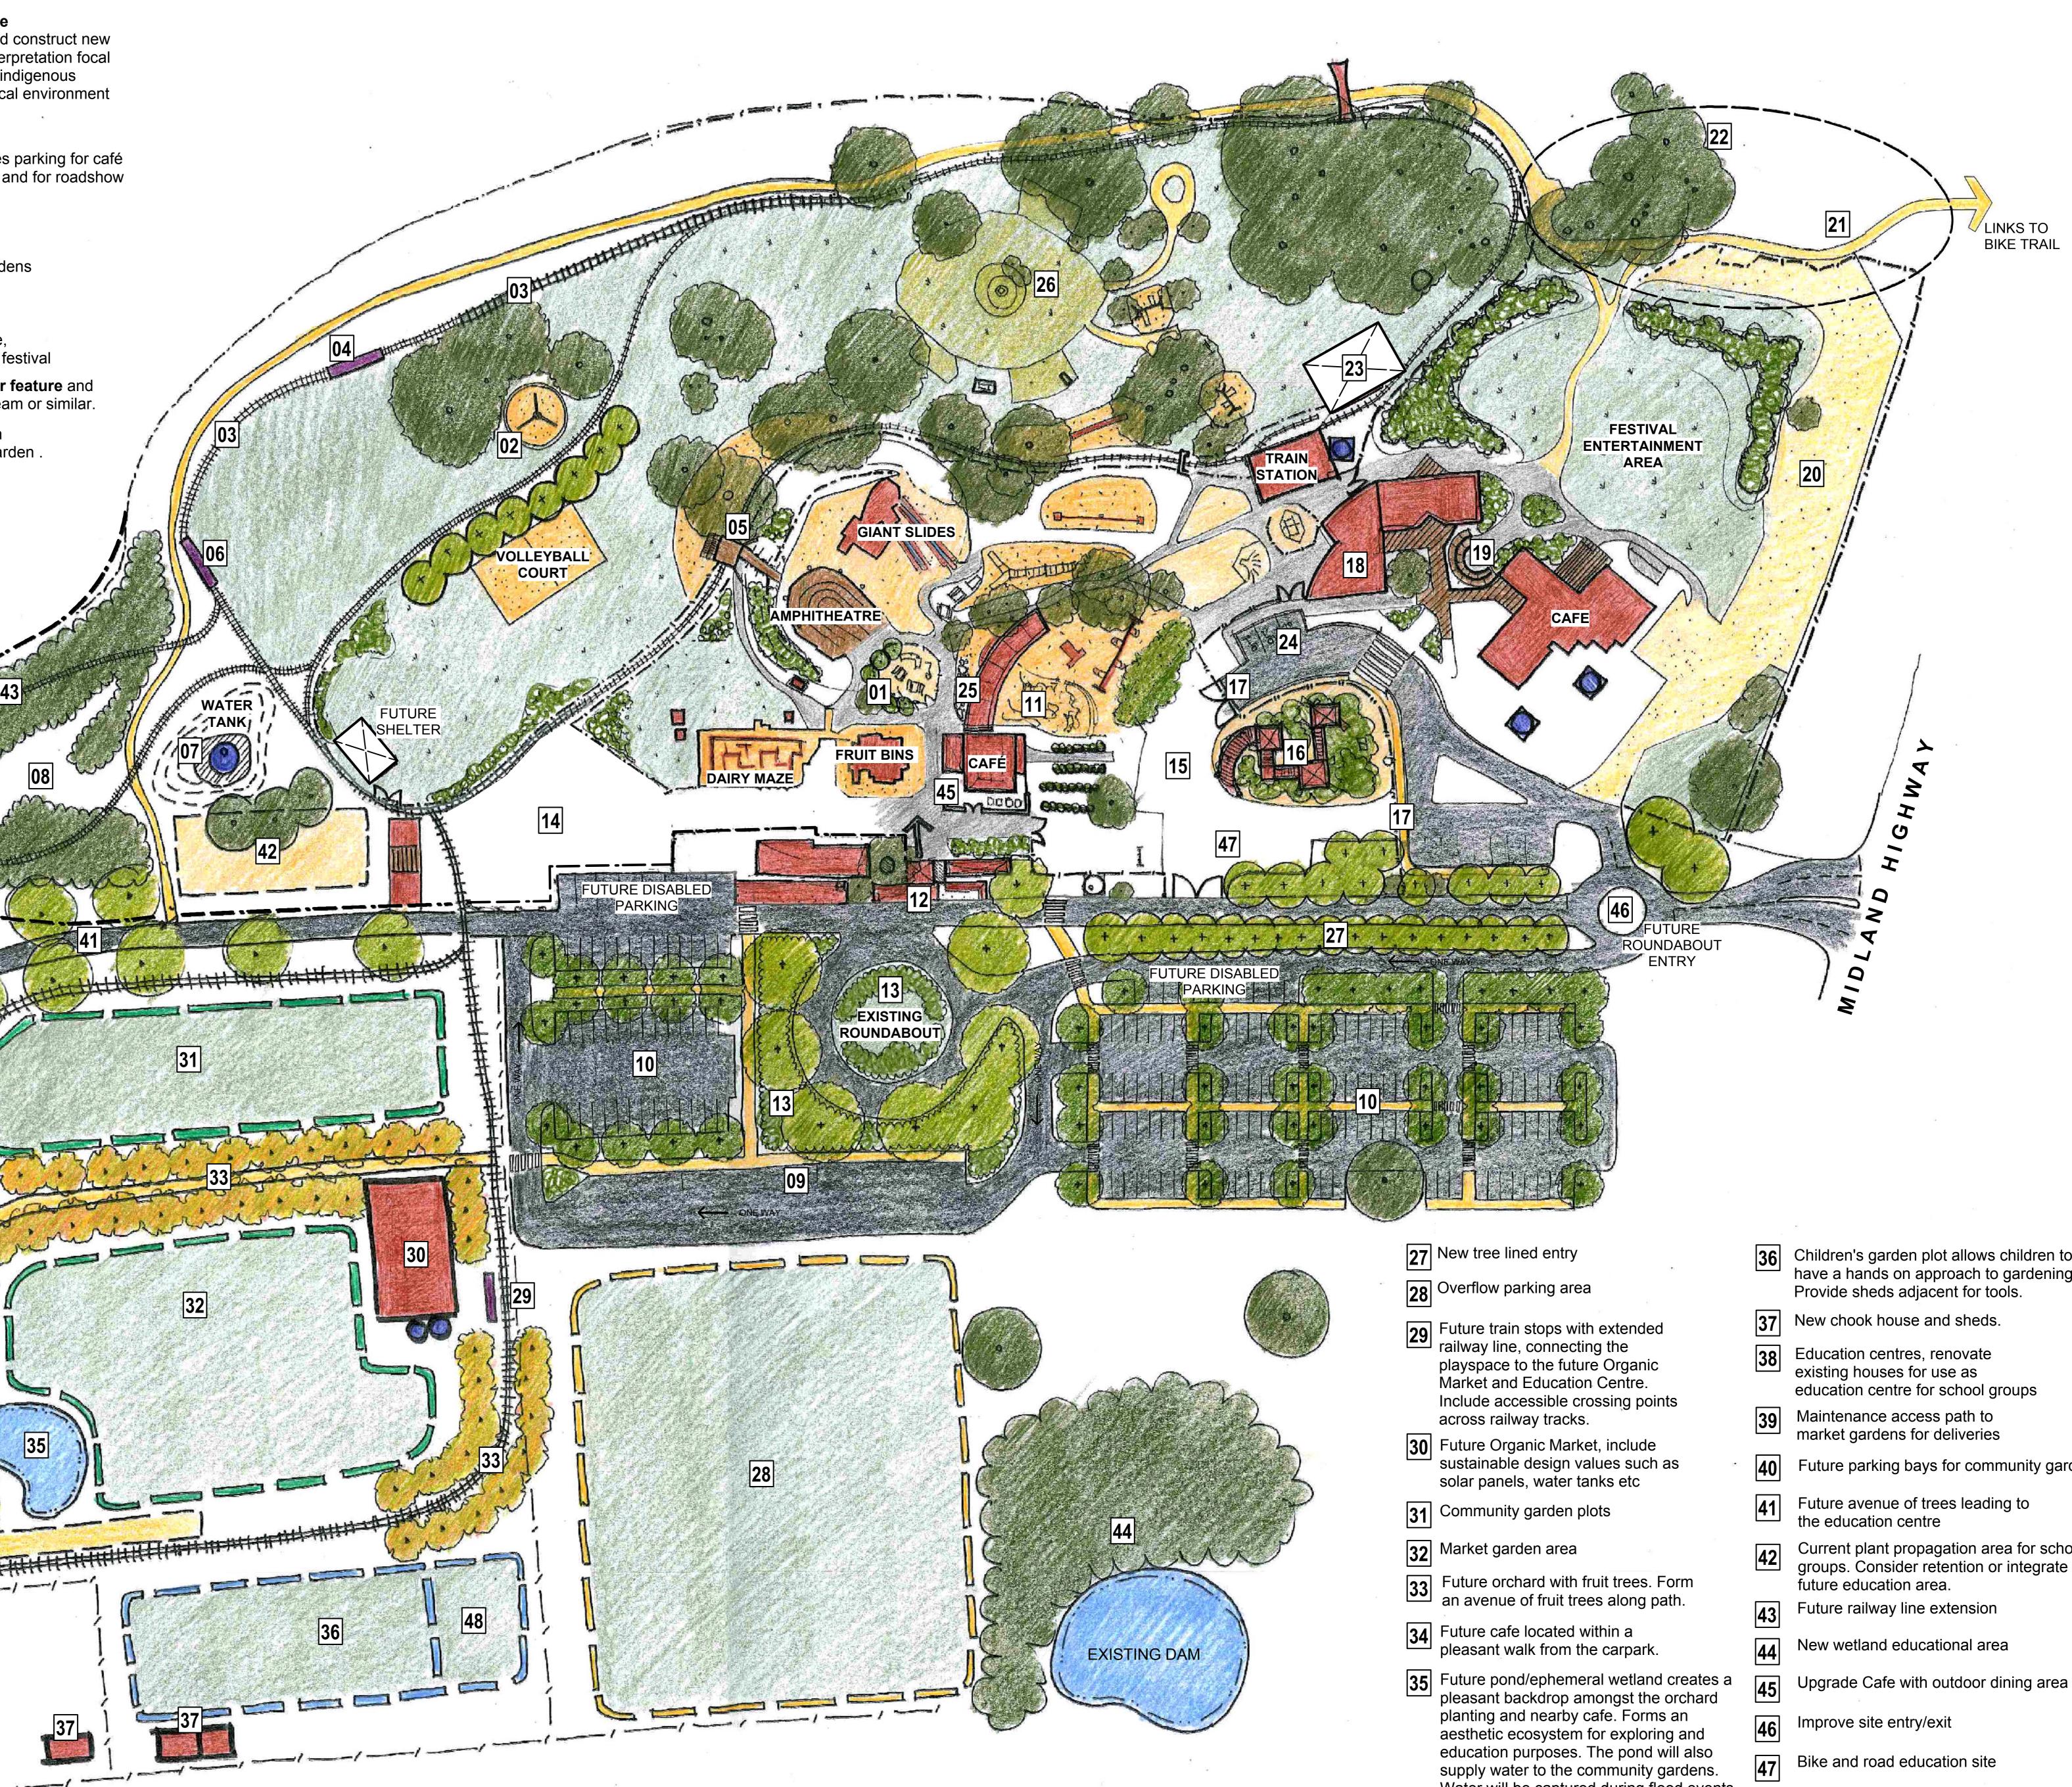

| <b>01 Remove intermediate slide structure</b> to open up major axis through park. Enables view to amphitheatre and big slides, as well as view through to irrigated lawn. <b>New fantasy play space for very young children</b> (fenced and shaded) surrounds central tables and seating. This provides a new focal point close to the | wir<br>poi<br>cul | w interpretation centre<br>lise existing building and construct<br>of to provide unique interpretation<br>nt to interpret the local indigenous<br>tural, natural and physical environ |
|----------------------------------------------------------------------------------------------------------------------------------------------------------------------------------------------------------------------------------------------------------------------------------------------------------------------------------------|-------------------|---------------------------------------------------------------------------------------------------------------------------------------------------------------------------------------|
| pickers hut cafe and on central path axis.<br>Older Children's play equipment and surface<br>incorporated into surrounding landscape of overstorey                                                                                                                                                                                     | 20 Ex             | w tiered seating area<br><b>isting car park</b> provides parking f<br>d interpretations centre and for roa                                                                            |
| planting and shrubs.                                                                                                                                                                                                                                                                                                                   | su                | oport during festival.<br>ture cyclist rest area                                                                                                                                      |
| <b>03</b> Extension of train line                                                                                                                                                                                                                                                                                                      |                   | ture playspace and gardens                                                                                                                                                            |
| 04 Proposed Shipping Crate Tunnel                                                                                                                                                                                                                                                                                                      |                   | w train shed                                                                                                                                                                          |
| <ul> <li>05 New bridge and tunnel over train line</li> <li>06 Proposed bridge</li> </ul>                                                                                                                                                                                                                                               |                   | sabled parking for cafe,                                                                                                                                                              |
| <b>07</b> Exiting water tank on mound. Future lookout on top of water tank.                                                                                                                                                                                                                                                            | 25 Re             | erpretations centre and festival<br>move fibreglass water feature a<br>place with new play stream or simi                                                                             |
| <b>08</b> Future Childrens Garden<br>Develop zones for a series of childrens garden<br>including, kitchen garden, fantasy garden, bush garden<br>with artistic, water and other sensory and botanical<br>elements.                                                                                                                     | 26 Tu<br>pic      | <b>rtle area'</b> irrigated lawn<br>nic area/ indigenous garden .                                                                                                                     |
| <b>09</b> Bus drop off and parking area. Buses currently can drop off and pick up from existing roundabout.                                                                                                                                                                                                                            |                   | 17<br>Lan                                                                                                                                                                             |
| <b>10 Future car park</b><br>Car park comprises a large section where parking is<br>delineated plus overflow onto paddocks for festival and<br>general additional parking, as required. Provide safe<br>pedestrian paths into the playspace.                                                                                           |                   |                                                                                                                                                                                       |
| 11 Analyse activities within the junior play space and upgrade as required                                                                                                                                                                                                                                                             |                   | 43                                                                                                                                                                                    |
| 12 New Main Entry<br>New entry feature shelter structure provides controlled<br>entry ticketing/booth. Shelter and seats provides for<br>waiting /supervisable drop off. Proved screening wall to<br>toilets.                                                                                                                          | iC                | 08<br>Marine 108<br>Marine 108                                                                                                                                                        |
| <b>13</b> Indigenous Food Plantings<br>Delineated parking is carefully designed to double up as<br>a plantation of wild food species on roundabout and<br>between rows of cars. Access paths and crossings<br>ensure safe entry to these areas.                                                                                        | 19                | hundernander                                                                                                                                                                          |
| 14 Workshops<br>Woodworking zone, extend fence to ensure<br>adequate space for programs as well as furniture<br>production and maintenance.                                                                                                                                                                                            |                   |                                                                                                                                                                                       |
| <b>15</b> Flexible set up space for playground.<br>Changeable play situations such as a children's cubby construction zone, hay bale maze, themed special playground events.                                                                                                                                                           | /                 |                                                                                                                                                                                       |
| 16 Future tree houses special tree house area built in treed island provides a spectacular entry feature.                                                                                                                                                                                                                              | 40                |                                                                                                                                                                                       |
| 17 New fence separates kidstown play<br>area from public café area                                                                                                                                                                                                                                                                     | HE                | 337. 400                                                                                                                                                                              |
|                                                                                                                                                                                                                                                                                                                                        | KS.               | in finit                                                                                                                                                                              |
|                                                                                                                                                                                                                                                                                                                                        | <u>)</u>          | 34                                                                                                                                                                                    |
| 35                                                                                                                                                                                                                                                                                                                                     | 1                 |                                                                                                                                                                                       |
|                                                                                                                                                                                                                                                                                                                                        |                   |                                                                                                                                                                                       |
|                                                                                                                                                                                                                                                                                                                                        | No.               | 35                                                                                                                                                                                    |
|                                                                                                                                                                                                                                                                                                                                        | , v               |                                                                                                                                                                                       |
|                                                                                                                                                                                                                                                                                                                                        | · mi              | zinili =-                                                                                                                                                                             |
| 39                                                                                                                                                                                                                                                                                                                                     |                   | मास्त्रमास्त्रास्                                                                                                                                                                     |
| A A A A A A A A A A A A A A A A A A A                                                                                                                                                                                                                                                                                                  |                   | 29                                                                                                                                                                                    |
| EXISTING                                                                                                                                                                                                                                                                                                                               |                   |                                                                                                                                                                                       |
| SHED                                                                                                                                                                                                                                                                                                                                   |                   | 38                                                                                                                                                                                    |
|                                                                                                                                                                                                                                                                                                                                        |                   | 37                                                                                                                                                                                    |
|                                                                                                                                                                                                                                                                                                                                        | <u>)</u>          |                                                                                                                                                                                       |
|                                                                                                                                                                                                                                                                                                                                        | 1                 | ×<br>*                                                                                                                                                                                |
| LANDSCAPE MASTER                                                                                                                                                                                                                                                                                                                       | PL                | AN                                                                                                                                                                                    |

## **SPC ARDMONA KIDSTOWN**

× .

| 27 | New | tree | lined | entry |
|----|-----|------|-------|-------|

supply water to the community Water will be captured during f

|   | Client: | City of Greater She |
|---|---------|---------------------|
|   | Date:   | 01 August 2012      |
|   | Job #:  | 1416                |
|   | Drawn:  | KL                  |
|   | Scale:  | 1:500 @ A0 or 1:    |
| - |         |                     |

|                                                                                                 | 36 | Children's garden plot allows children to have a hands on approach to gardening. Provide sheds adjacent for tools. |
|-------------------------------------------------------------------------------------------------|----|--------------------------------------------------------------------------------------------------------------------|
| led                                                                                             | 37 | New chook house and sheds.                                                                                         |
| nic<br>oints                                                                                    | 38 | Education centres, renovate<br>existing houses for use as<br>education centre for school groups                    |
| le                                                                                              | 39 | Maintenance access path to market gardens for deliveries                                                           |
| ch as                                                                                           | 40 | Future parking bays for community gardeners                                                                        |
|                                                                                                 | 41 | Future avenue of trees leading to the education centre                                                             |
| s. Form<br>path.                                                                                | 42 | Current plant propagation area for school groups. Consider retention or integrate into future education area.      |
|                                                                                                 | 43 | Future railway line extension                                                                                      |
| rk.                                                                                             | 44 | New wetland educational area                                                                                       |
| nd creates a<br>he orchard<br>ms an<br>oring and<br>d will also<br>cy gardens.<br>flood events. | 45 | Upgrade Cafe with outdoor dining area                                                                              |
|                                                                                                 | 46 | Improve site entry/exit                                                                                            |
|                                                                                                 | 47 | Bike and road education site                                                                                       |
|                                                                                                 | 48 | Sutainable living educational area to promote sustainable use of water, solar and power.                           |

nepparton

:1000 @ A2

0 5 10 15 20 25m \_\_\_\_